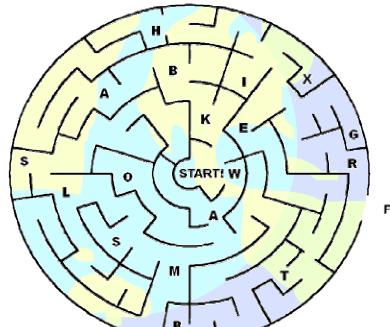

### A-MAZE-ING PLANET

SOLVE THE MAZE.

COLLECT LETTERS ALONG THE WAY TO REVEAL THE SECRET MESSAGE!

SECRET MESSAGE:

IS NECESSARY FOR LIFE AS WE KNOW IT.

FINISH!

Gee Whiz!

We planets we distant distant orbiting distant in found orbiting distant in fave found orbiting distant in fave found orbiting distant in fave found orbiting would fit in fave found one of these worlds!

1000 Earths would fit in fave stars are Jupiter of these worlds!